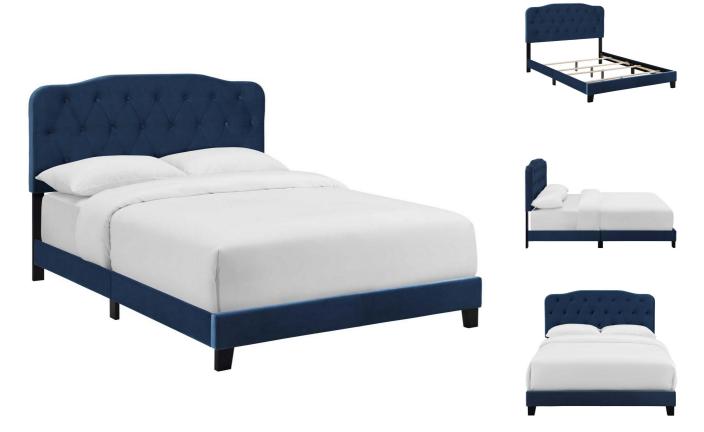

SKU: 990949

Kathleen King Performance Velvet Bed In Navy

Regular Price: \$611.00

Special Price: \$329.00

Overall

47.50

80.00

86.50

Refresh your bedroom space with the cozy elegance of the Kathleen King Bed. Designed with chic style and contemporary charm, Kathleen is upholstered in stain-resistant velvet polyester fabric and features a timeless button-tufted headboard, solid wood and LVL construction, and wood legs with non-marking caps. Complete with reinforced center beams for maximum stability, Kathleen accommodates memory foam, spring, latex, and hybrid mattresses. A modern centerpiece to a master bedroom or guest suite, this upholstered bed frame effortlessly transforms bedroom décor with its gentle curves and luxe look. Box spring required (not included). Bed Weight Capacity: 800 lbs. Set Includes: One - Kathleen King Bed