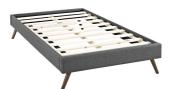

## memoky

|         | Height | Width | Depth |
|---------|--------|-------|-------|
| Overall | 13.00  | 80.50 | 42.50 |

Special Price: \$209.00

Accelerate your bedroom decor with the Friedley Platform Bed. Made with a solid wood frame upholstered in polyester fabric, Friedley features tapered wood legs, plastic foot glides, ten sturdy wood slats with a centered supporting bar and two support legs for enhanced stability. Due to the wooden slat support system, the use of a box spring is unnecessary. Friedley supports memory foam mattresses such as our Aveline series, and is compatible with one of our headboard styles: Jessamine, Terisa, Laura, Phoebe, Camille, and Josie. Perfect for mid-century modern, minimalist and contemporary bedrooms. Mattress not included. Set Includes: One - Friedley **Bed Frame**