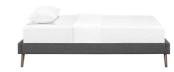

## memoky

|         | Height | Width | Depth |
|---------|--------|-------|-------|
| Overall | 13.00  | 80.50 | 42.50 |

Special Price: \$209.00

Accelerate your bedroom decor with the Friedley Platform Bed. Made with a solid wood frame upholstered in polyester fabric, Friedley features tapered wood legs, plastic foot glides, ten sturdy wood slats with a centered supporting bar and two support legs for enhanced stability. Due to the wooden slat support system, the use of a box spring is unnecessary. Friedley supports memory foam mattresses such as our Aveline series, and is compatible with one of our headboard styles: Jessamine, Terisa, Laura, Phoebe, Camille, and Josie. Perfect for mid-century modern, minimalist and contemporary bedrooms. Mattress not included. Set Includes: One - Friedley **Bed Frame**