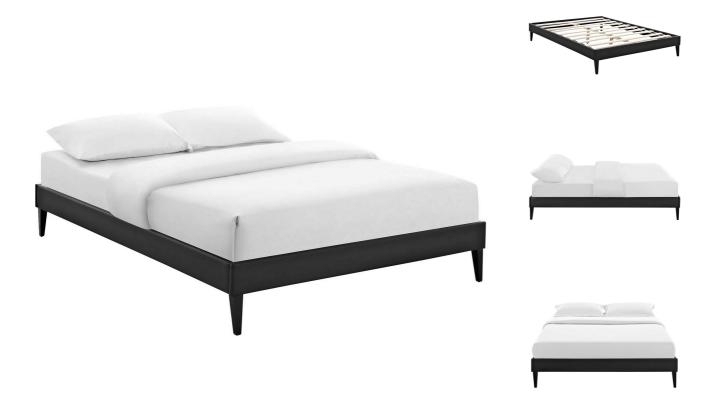

SKU: 991000

Panella Full Vinyl Bed Frame With Squared

Tapered Legs In Black

Regular Price: \$430.00

Special Price: \$229.00

Accelerate your bedroom decor with the Panella Platform Bed. Made with a solid wood frame upholstered in vinyl, Panella features tapered wood legs, plastic foot glides, ten sturdy wood slats with a centered supporting bar and two support legs for enhanced stability. Due to the wooden slat support system, the use of a box spring is unnecessary. Panella supports memory foam mattresses such as our Aveline series, and is compatible with one of our headboard styles: Jessamine, Terisa, Laura, Phoebe, Camille, and Josie. Perfect for mid-century modern, minimalist and contemporary bedrooms. Mattress not included. Set Includes: 1 - Panella Bed Frame