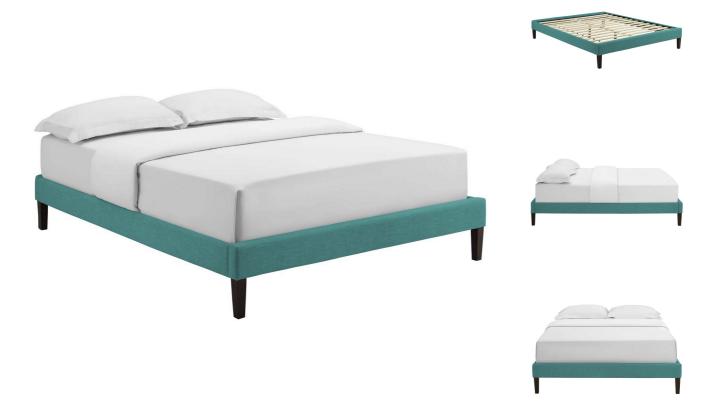

SKU: 991011

| Panella Queen Fabric Bed Frame With Squared Tapered Legs In Teal |         | Height | Width | Depth |  |
|------------------------------------------------------------------|---------|--------|-------|-------|--|
| Regular Price: \$462.00                                          | Overall | 13.00  | 63.50 | 85.50 |  |

Special Price: \$249.00

Accelerate your bedroom decor with the Panella Platform Bed. Made with a solid wood frame upholstered in polyester fabric, Panella features tapered wood legs, plastic foot glides, ten sturdy wood slats with a centered supporting bar and two support legs for enhanced stability. Due to the wooden slat support system, the use of a box spring is unnecessary. Panella supports memory foam mattresses such as our Aveline series, and is compatible with one of our headboard styles: Jessamine, Terisa, Laura, Phoebe, Camille, and Josie. Perfect for mid-century modern, minimalist and contemporary bedrooms. Mattress not included. Set Includes: 1 - Panella Bed Frame