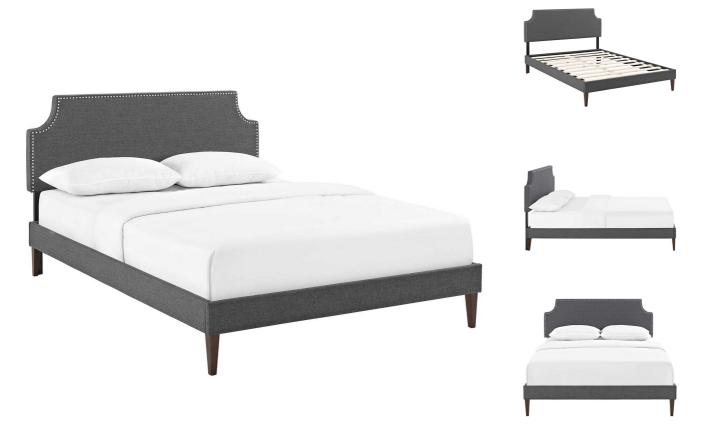

SKU: 991065

Gordon Full Fabric Platform Bed With Squared

Tapered Legs In Gray Regular Price: \$689.00

Special Price: \$369.00

| Accelerate your bedroom decor with the Gordon Platform Bed. Made with a solid wood frame upholstered in        |      |
|----------------------------------------------------------------------------------------------------------------|------|
|                                                                                                                |      |
| polyester fabric, Gordon features tapered wood legs, plastic foot glides, stylish headboard, and ten sturdy wo |      |
| slats with a centered supporting bar and two support legs for enhanced stability. Due to the wooden slat sup   | port |
| system, the use of a box spring is unnecessary. Gordon supports memory foam mattresses such as our Ave         | line |
| series. Perfect for mid-century modern, minimalist and contemporary bedrooms. Mattress not included. Asse      | mbly |
| Required Set Includes: One - Laura Full Headhoard One - Tessie Full Red Frame with Squared Tanered Le          | กร   |