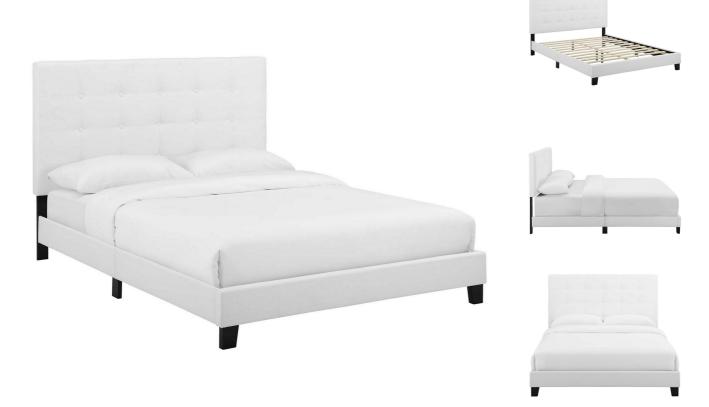

Depth

SKU: 991126

Special Price: \$369.00

Cotrell King Tufted Button Upholstered Fabric
Platform Bed In White
Height Width

Regular Price: \$692.00 Overall 48.00 85.50 80.00

Clean lines, a straightforward profile, and classic button tufting define the Cotrell King Platform Bed. Designed with chic elegance and contemporary style, Cotrell's base and headboard come upholstered in soft polyester fabric, while the sturdy wood frame and legs offer lasting durability. Eliminating the need for a box spring, this platform bed is complete with a wood slat support system and reinforced center beam creating the perfect mattress foundation for memory foam, spring, latex, and hybrid mattresses. A sleek and sophisticated centerpiece to a master suite or guest room, effortlessly transform bedroom decor with the luxe look of this modern platform bed. Includes non-marking foot caps. Bed Weight Capacity: 800 lbs. Set Includes: One - Cotrell King Tufted Button Platform Bed