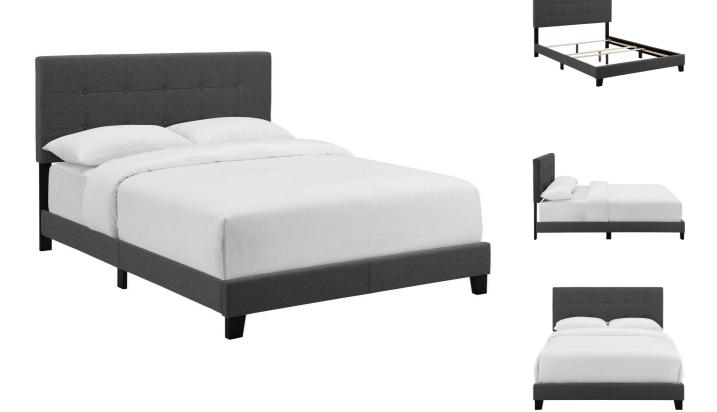

SKU: 991144

Perry King Upholstered Fabric Bed In Gray

Regular Price: \$588.00 Special Price: \$309.00

| ed Fabric Bed In Gray |         | Height | Width | Depth |  |
|-----------------------|---------|--------|-------|-------|--|
|                       | Overall | 45.50  | 85.50 | 80.00 |  |

Inspire sweet dreams with a cozy king bed. Designed with chic elegance and contemporary style, Perry comes with a soft polyester fabric upholstered base, timeless button-tufted headboard, and wood bed frame and legs, with non-marking foot caps. Complete with a reinforced center beam for maximum stability, Perry accommodates memory foam, spring, latex, and hybrid mattresses. A sleek and sophisticated centerpiece to the master bedroom or guest suite, this modern bed effortlessly transforms your bedroom decor with its luxe look. Box spring required (not included). Bed Weight Capacity: 800 lbs. Set Includes: One - Perry King Bed