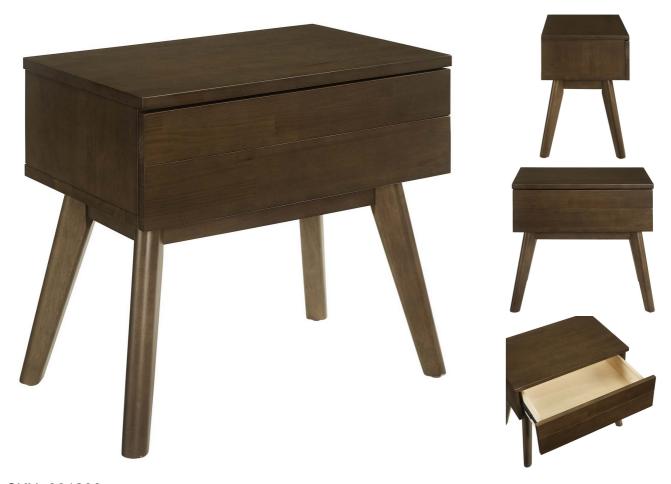

SKU: 991200

Molina Wood Nightstand In Walnut

Regular Price: \$531.00 Special Price: \$279.00

|         | Height | Width | Depth |
|---------|--------|-------|-------|
| Overall | 22.00  | 15.50 | 23.50 |

Recall the timelessness of mid-century design with the streamlined shape, splayed wood legs, and tailored profile of Molina. This nightstand is crafted with solid hardwood and boasts a beautiful cocoa walnut wood grain veneer, granting rich organic allure to a master suite or guest bedroom. With a single sizable easy-glide drawer, this end table provides ample storage space for all your bedside essentials. Set Includes: One - Molina Wood Nightstand