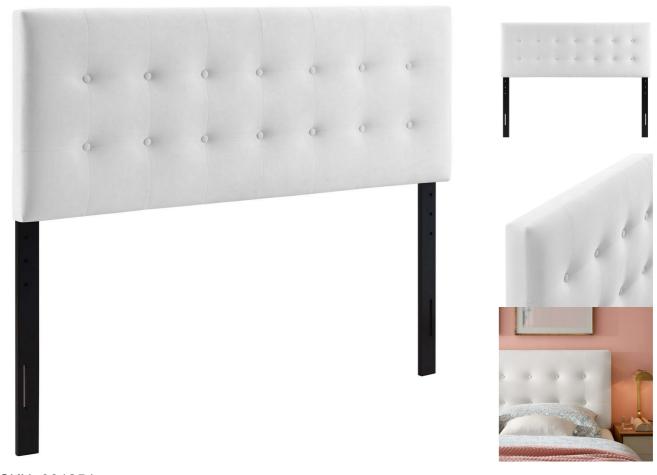

SKU: 991254

Leopold Queen Biscuit Tufted Performance

Velvet Headboard In White

Regular Price: \$288.00

Special Price: \$159.00

| Performance |         | Height | Width | Depth |  |
|-------------|---------|--------|-------|-------|--|
|             | Overall | 22.50  | 3.50  | 61.50 |  |

Instill classic elegance and modern luxury with the Leopold Queen Biscuit Tufted Performance Velvet Headboard. Leopold features charming biscuit button tufting for plush vintage glamour and timeless appeal. An elegant centerpiece to the master bedroom or guest suite, this upholstered velvet headboard for queen bed frames provides a soft, stain-resistant update for premium comfort while relaxing, reading, or conversing in bed. Solidly constructed from plywood and fiberboard with dense foam padding, this queen size velvet headboard comes with five mounting positions that are height adjustable from 45" - 52.5". Set Includes: One - Leopold Queen Biscuit Tufted Headboard