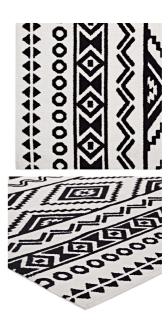

120.00

96.00

Special Price: \$349.00

Make a sophisticated statement with the McInroy Geometric Moroccan Tribal Area Rug. Patterned with an elegant modern design, McInroy is a soft machine-woven polyester microfiber rug that offers wide-ranging support and an exquisitely plush and cozy feeling underfoot. Complete with a jute fabric bottom, McInroy enhances traditional and contemporary modern decors while outlasting everyday use. Featuring a stylish trellis design with a high density weave, this non-shedding area rug is the perfect addition to a living room, bedroom, entryway, kitchen, dining room, or family room. McInroy is a family-friendly stain resistant rug with easy maintenance. Vacuum regularly and spot clean with diluted soap or detergent as needed. Create a comfortable play area for kids and pets while protecting your floors with this carefree decor update for your home. Set Includes: One - McInroy Geometric Moroccan Tribal 8x10 Area Rug