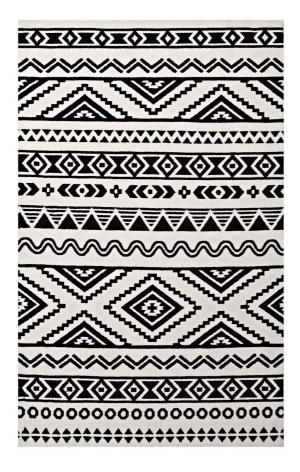

120.00

96.00

Special Price: \$349.00

Make a sophisticated statement with the McInroy Geometric Moroccan Tribal Area Rug. Patterned with an elegant modern design, McInroy is a soft machine-woven polyester microfiber rug that offers wide-ranging support and an exquisitely plush and cozy feeling underfoot. Complete with a jute fabric bottom, McInroy enhances traditional and contemporary modern decors while outlasting everyday use. Featuring a stylish trellis design with a high density weave, this non-shedding area rug is the perfect addition to a living room, bedroom, entryway, kitchen, dining room, or family room. McInroy is a family-friendly stain resistant rug with easy maintenance. Vacuum regularly and spot clean with diluted soap or detergent as needed. Create a comfortable play area for kids and pets while protecting your floors with this carefree decor update for your home. Set Includes: One - McInroy Geometric Moroccan Tribal 8x10 Area Rug