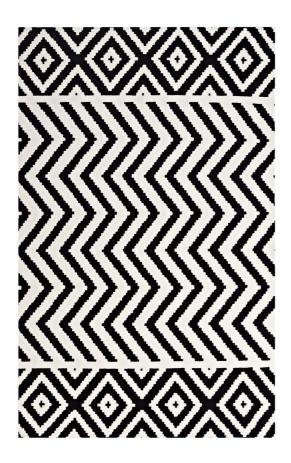

SKU: 991352

Chas Geometric Chevron / Diamond 8X10 Area
Rug In Black And White

Regular Price: \$664.00

Overall

Overall

Uidth

Depth

0.50

120.00

96.00

Special Price: \$349.00

Make a sophisticated statement with the Chas Geometric Chevron and Diamond Area Rug. Patterned with an elegant modern design, Chas is a soft machine-woven polyester microfiber rug that offers wide-ranging support and an exquisitely plush and cozy feeling underfoot. Complete with a jute fabric bottom, Chas enhances traditional and contemporary modern decors while outlasting everyday use. Featuring a stylish trellis design with a high density weave, this non-shedding area rug is the perfect addition to a living room, bedroom, entryway, kitchen, dining room, or family room. Chas is a family-friendly stain resistant rug with easy maintenance. Vacuum regularly and spot clean with diluted soap or detergent as needed. Create a comfortable play area for kids and pets while protecting your floors with this carefree decor update for your home. Set Includes: One - Chas Geometric Chevron / Diamond 8x10 Area Rug