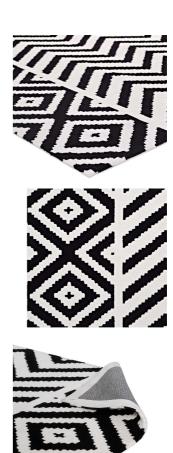

120.00

96.00

Special Price: \$349.00

Make a sophisticated statement with the Chas Geometric Chevron and Diamond Area Rug. Patterned with an elegant modern design, Chas is a soft machine-woven polyester microfiber rug that offers wide-ranging support and an exquisitely plush and cozy feeling underfoot. Complete with a jute fabric bottom, Chas enhances traditional and contemporary modern decors while outlasting everyday use. Featuring a stylish trellis design with a high density weave, this non-shedding area rug is the perfect addition to a living room, bedroom, entryway, kitchen, dining room, or family room. Chas is a family-friendly stain resistant rug with easy maintenance. Vacuum regularly and spot clean with diluted soap or detergent as needed. Create a comfortable play area for kids and pets while protecting your floors with this carefree decor update for your home. Set Includes: One - Chas Geometric Chevron / Diamond 8x10 Area Rug