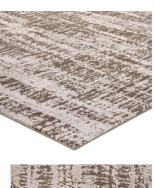

## SKU: 991384 Lydia Distressed Rustic Modern 8X10 Area Rug In Light And Dark Tan Regular Price: \$664.00 Special Price: \$349.00

Make a sophisticated statement with the Lydia Distressed Rustic Modern Abstract Area Rug. Patterned with an elegant modern design, Lydia is a soft machine-woven polyester microfiber rug that offers wide-ranging support and an exquisitely plush and cozy feeling underfoot. Complete with a jute fabric bottom, Lydia enhances traditional and contemporary modern decors while outlasting everyday use. Featuring a stylish trellis design with a high density weave, this non-shedding area rug is the perfect addition to a living room, bedroom, entryway, kitchen, dining room, or family room. Lydia is a family-friendly stain resistant rug with easy maintenance. Vacuum regularly and spot clean with diluted soap or detergent as needed. Create a comfortable play area for kids and pets while protecting your floors with this carefree decor update for your home. Set Includes: One - Lydia Rustic Modern Abstract 8x10 Area Rug