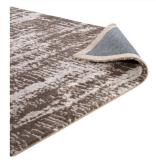

## SKU: 991384 Lydia Distressed Rustic Modern 8X10 Area Rug In Light And Dark Tan Regular Price: \$664.00 Special Price: \$349.00

Make a sophisticated statement with the Lydia Distressed Rustic Modern Abstract Area Rug. Patterned with an elegant modern design, Lydia is a soft machine-woven polyester microfiber rug that offers wide-ranging support and an exquisitely plush and cozy feeling underfoot. Complete with a jute fabric bottom, Lydia enhances traditional and contemporary modern decors while outlasting everyday use. Featuring a stylish trellis design with a high density weave, this non-shedding area rug is the perfect addition to a living room, bedroom, entryway, kitchen, dining room, or family room. Lydia is a family-friendly stain resistant rug with easy maintenance. Vacuum regularly and spot clean with diluted soap or detergent as needed. Create a comfortable play area for kids and pets while protecting your floors with this carefree decor update for your home. Set Includes: One - Lydia Rustic Modern Abstract 8x10 Area Rug