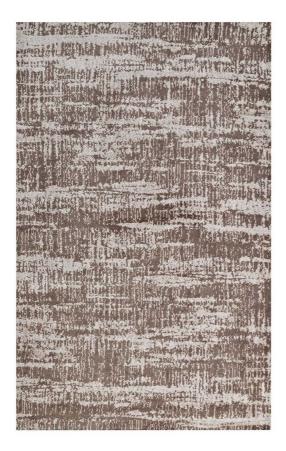

## SKU: 991384 Lydia Distressed Rustic Modern 8X10 Area Rug In Light And Dark Tan Regular Price: \$664.00 Special Price: \$349.00

Make a sophisticated statement with the Lydia Distressed Rustic Modern Abstract Area Rug. Patterned with an elegant modern design, Lydia is a soft machine-woven polyester microfiber rug that offers wide-ranging support and an exquisitely plush and cozy feeling underfoot. Complete with a jute fabric bottom, Lydia enhances traditional and contemporary modern decors while outlasting everyday use. Featuring a stylish trellis design with a high density weave, this non-shedding area rug is the perfect addition to a living room, bedroom, entryway, kitchen, dining room, or family room. Lydia is a family-friendly stain resistant rug with easy maintenance. Vacuum regularly and spot clean with diluted soap or detergent as needed. Create a comfortable play area for kids and pets while protecting your floors with this carefree decor update for your home. Set Includes: One - Lydia Rustic Modern Abstract 8x10 Area Rug