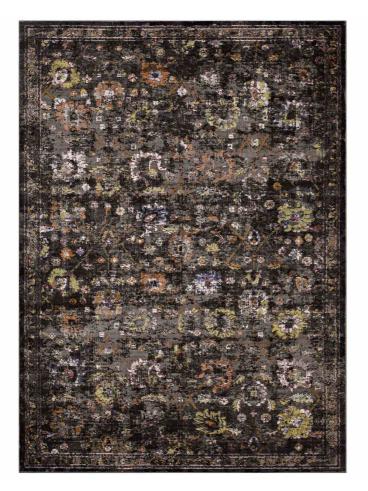

Depth

Width

SKU: 991402

Ryland Distressed Floral Lattice 4X6 Area Rug

In Black, Yellow And Orange

Regular Price: \$176.00 Overall 0.50 71.00 47.00

Height

Special Price: \$92.00

Make a sophisticated statement with the Ryland Distressed Floral Lattice Area Rug. Patterned with an elegant design, Ryland is a durable machine-woven polypropylene rug. Complete with a durable rubber bottom, Ryland enhances traditional and contemporary modern decors while outlasting everyday use. Featuring a distressed lattice design with a High Density low pile weave, this non-shedding area rug is a perfect addition to the living room, bedroom, entryway, kitchen, dining room or family room. Ryland is a family-friendly stain resistant rug with easy maintenance. Vacuum regularly and spot clean with diluted soap or detergent as needed. Create a comfortable play area for kids and pets while protecting your floor from spills and heavy furniture with this carefree decor update for high traffic areas of your home. Set Includes: One - Ryland Distressed Floral Lattice 4x6 Area Rug