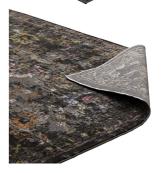

Make a sophisticated statement with the Ryland Distressed Floral Lattice Area Rug. Patterned with an elegant design, Ryland is a durable machine-woven polypropylene rug. Complete with a durable rubber bottom, Ryland enhances traditional and contemporary modern decors while outlasting everyday use. Featuring a distressed lattice design with a High Density low pile weave, this non-shedding area rug is a perfect addition to the living room, bedroom, entryway, kitchen, dining room or family room. Ryland is a family-friendly stain resistant rug with easy maintenance. Vacuum regularly and spot clean with diluted soap or detergent as needed. Create a comfortable play area for kids and pets while protecting your floor from spills and heavy furniture with this carefree decor update for high traffic areas of your home. Set Includes: One - Ryland Distressed Floral Lattice 4x6 Area Rug