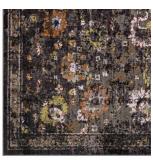

Make a sophisticated statement with the Ryland Distressed Floral Lattice Area Rug. Patterned with an elegant design, Ryland is a durable machine-woven polypropylene rug. Complete with a durable rubber bottom, Ryland enhances traditional and contemporary modern decors while outlasting everyday use. Featuring a distressed lattice design with a High Density low pile weave, this non-shedding area rug is a perfect addition to the living room, bedroom, entryway, kitchen, dining room or family room. Ryland is a family-friendly stain resistant rug with easy maintenance. Vacuum regularly and spot clean with diluted soap or detergent as needed. Create a comfortable play area for kids and pets while protecting your floor from spills and heavy furniture with this carefree decor update for high traffic areas of your home. Set Includes: One - Ryland Distressed Floral Lattice 4x6 Area Rug