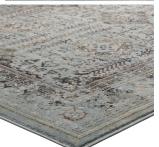

Make a sophisticated statement with the Amalia Distressed Vintage Floral Lattice Area Rug. Patterned with an elegant design, Amalia is a durable machine-woven two-ply polypropylene yarn rug. Complete with a gripping rubber bottom, Amalia enhances traditional and contemporary modern decors while outlasting everyday use. Featuring a faded floral lattice design with a low pile weave, the area rug is a perfect addition to the living room, bedroom, entryway, kitchen, dining room or family room. Amalia is a family-friendly stain resistant rug with easy maintenance. Vacuum regularly and spot clean with diluted soap or detergent as needed. Create a comfortable play area for kids and pets while protecting your floor from spills and heavy furniture with this carefree decor update for high traffic areas of your home. Set Includes: One - Amalia Distressed Vintage Floral Lattice 5x8 Area Rug