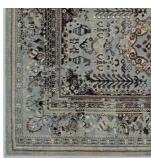

Make a sophisticated statement with the Amalia Distressed Vintage Floral Lattice Area Rug. Patterned with an elegant design, Amalia is a durable machine-woven two-ply polypropylene yarn rug. Complete with a gripping rubber bottom, Amalia enhances traditional and contemporary modern decors while outlasting everyday use. Featuring a faded floral lattice design with a low pile weave, the area rug is a perfect addition to the living room, bedroom, entryway, kitchen, dining room or family room. Amalia is a family-friendly stain resistant rug with easy maintenance. Vacuum regularly and spot clean with diluted soap or detergent as needed. Create a comfortable play area for kids and pets while protecting your floor from spills and heavy furniture with this carefree decor update for high traffic areas of your home. Set Includes: One - Amalia Distressed Vintage Floral Lattice 5x8 Area Rug