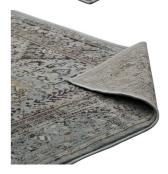

Make a sophisticated statement with the Amalia Distressed Vintage Floral Lattice Area Rug. Patterned with an elegant design, Amalia is a durable machine-woven two-ply polypropylene yarn rug. Complete with a gripping rubber bottom, Amalia enhances traditional and contemporary modern decors while outlasting everyday use. Featuring a faded floral lattice design with a low pile weave, the area rug is a perfect addition to the living room, bedroom, entryway, kitchen, dining room or family room. Amalia is a family-friendly stain resistant rug with easy maintenance. Vacuum regularly and spot clean with diluted soap or detergent as needed. Create a comfortable play area for kids and pets while protecting your floor from spills and heavy furniture with this carefree decor update for high traffic areas of your home. Set Includes: One - Amalia Distressed Vintage Floral Lattice 5x8 Area Rug