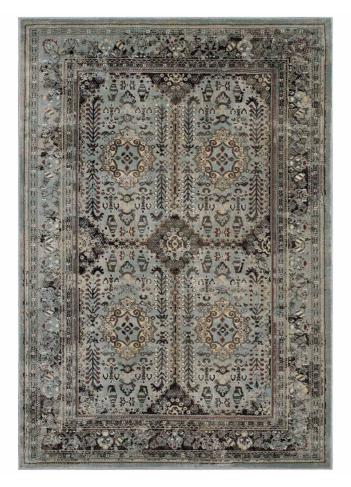

SKU: 991440

Amalia Distressed Vintage Floral Lattice 5X8

Area Rug In Brown And Silver Blue

Regular Price: \$299.00 Special Price: \$159.00

|         | Height | Width | Depth |
|---------|--------|-------|-------|
| Overall | 0.50   | 90.50 | 63.00 |

Make a sophisticated statement with the Amalia Distressed Vintage Floral Lattice Area Rug. Patterned with an elegant design, Amalia is a durable machine-woven two-ply polypropylene yarn rug. Complete with a gripping rubber bottom, Amalia enhances traditional and contemporary modern decors while outlasting everyday use. Featuring a faded floral lattice design with a low pile weave, the area rug is a perfect addition to the living room, bedroom, entryway, kitchen, dining room or family room. Amalia is a family-friendly stain resistant rug with easy maintenance. Vacuum regularly and spot clean with diluted soap or detergent as needed. Create a comfortable play area for kids and pets while protecting your floor from spills and heavy furniture with this carefree decor update for high traffic areas of your home. Set Includes: One - Amalia Distressed Vintage Floral Lattice 5x8 Area Rug