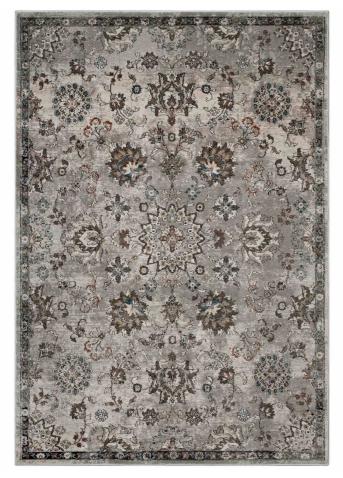

Depth

Width

SKU: 991443

Mandile Distressed Vintage Floral Lattice 5X8 Area Rug In Silver Blue, Beige And Brown

Regular Price: \$299.00 Overall 0.50 90.50 63.00

Height

Special Price: \$159.00

Make a sophisticated statement with the Mandile Distressed Vintage Floral Lattice Area Rug. Patterned with an elegant design, Mandile is a durable machine-woven two-ply polypropylene yarn rug. Complete with a gripping rubber bottom, Mandile enhances traditional and contemporary modern decors while outlasting everyday use. Featuring a faded floral lattice design with a low pile weave, the area rug is a perfect addition to the living room, bedroom, entryway, kitchen, dining room or family room. Mandile is a family-friendly stain resistant rug with easy maintenance. Vacuum regularly and spot clean with diluted soap or detergent as needed. Create a comfortable play area for kids and pets while protecting your floor from spills and heavy furniture with this carefree decor update for high traffic areas of your home. Set Includes: One - Mandile Distressed Vintage Floral Lattice 5x8 Area Rug