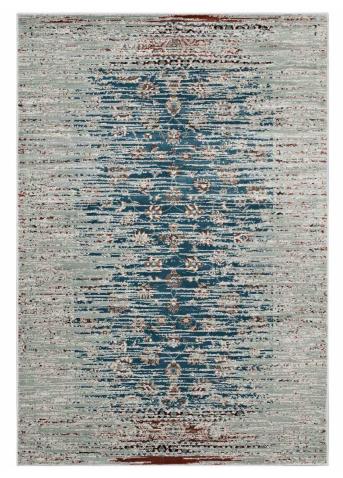

Depth

Width

SKU: 991449

Abrell Distressed Contemporary Floral Lattice 5X8 Area Rug In Teal, Beige And Brown

Regular Price: \$299.00 Overall 0.50 90.50 63.00

Height

Special Price: \$159.00

Make a sophisticated statement with the Abrell Distressed Contemporary Floral Lattice Area Rug. Patterned with an elegant design, Abrell is a durable machine-woven two-ply polypropylene yarn rug. Complete with a gripping rubber bottom, Abrell enhances traditional and contemporary modern decors while outlasting everyday use. Featuring an erased floral lattice design with a low pile weave, the area rug is a perfect addition to the living room, bedroom, entryway, kitchen, dining room or family room. Abrell is a family-friendly stain resistant rug with easy maintenance. Vacuum regularly and spot clean with diluted soap or detergent as needed. Create a comfortable play area for kids and pets while protecting your floor from spills and heavy furniture with this carefree decor update for high traffic areas of your home. Set Includes: One - Abrell Distressed Contemporary Floral Lattice 5x8 Area Rug