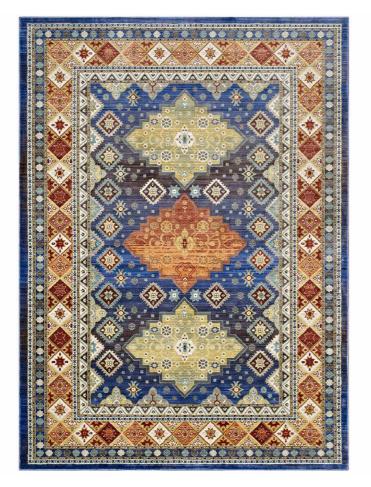

Depth

Width

SKU: 991457

Mara Distressed Southwestern Diamond Floral

8X10 Area Rug In Multicolored

Regular Price: \$858.00 Overall 0.50 122.00 94.50

Height

Special Price: \$459.00

Update your decor with the Mara Distressed Southwestern Diamond Floral Area Rug. Patterned with a vibrant design, Mara is a cross woven polyester rug. Complete with a gripping rubber bottom, Mara enhances traditional and contemporary modern decors while outlasting everyday use. Featuring a colorful southwestern design with a low pile machine-loomed weave, this area rug is a perfect addition to the living room, bedroom, entryway, kitchen, dining room or family room. Mara is a family-friendly stain resistant rug with easy maintenance. Vacuum regularly and spot clean with diluted soap or detergent as needed. Create a comfortable play area for kids and pets while protecting your floor from spills and heavy furniture with this carefree decor update for high traffic areas of your home. Set Includes: One - Mara Distressed Southwestern Diamond Floral 8x10 Area Rug