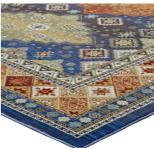

Update your decor with the Mara Distressed Southwestern Diamond Floral Area Rug. Patterned with a vibrant design, Mara is a cross woven polyester rug. Complete with a gripping rubber bottom, Mara enhances traditional and contemporary modern decors while outlasting everyday use. Featuring a colorful southwestern design with a low pile machine-loomed weave, this area rug is a perfect addition to the living room, bedroom, entryway, kitchen, dining room or family room. Mara is a family-friendly stain resistant rug with easy maintenance. Vacuum regularly and spot clean with diluted soap or detergent as needed. Create a comfortable play area for kids and pets while protecting your floor from spills and heavy furniture with this carefree decor update for high traffic areas of your home. Set Includes: One - Mara Distressed Southwestern Diamond Floral 8x10 Area Rug