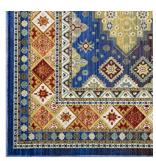

Update your decor with the Mara Distressed Southwestern Diamond Floral Area Rug. Patterned with a vibrant design, Mara is a cross woven polyester rug. Complete with a gripping rubber bottom, Mara enhances traditional and contemporary modern decors while outlasting everyday use. Featuring a colorful southwestern design with a low pile machine-loomed weave, this area rug is a perfect addition to the living room, bedroom, entryway, kitchen, dining room or family room. Mara is a family-friendly stain resistant rug with easy maintenance. Vacuum regularly and spot clean with diluted soap or detergent as needed. Create a comfortable play area for kids and pets while protecting your floor from spills and heavy furniture with this carefree decor update for high traffic areas of your home. Set Includes: One - Mara Distressed Southwestern Diamond Floral 8x10 Area Rug