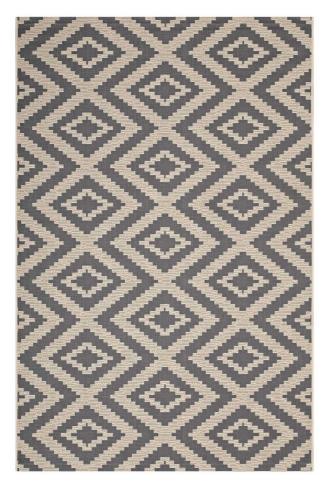

SKU: 991508

Leppla Geometric Diamond Trellis 8X10 Indoor
And Outdoor Area Rug In Gray And Beige

Regular Price: \$419.00

Overall

Overall

Width

Depth

Overall

0.50

122.00

94.50

Special Price: \$219.00

Make a sophisticated statement with the Leppla Geometric Diamond Trellis Indoor and Outdoor Area Rug. Patterned with an elegant design, Leppla is a durable machine-woven polypropylene rug. Featuring a geometric lattice design with a low pile weave and gripping rubber bottom, this all-weather area rug is a perfect addition to the outdoor patio, porch, deck, or inside the house in the living room, bedroom, kitchen or dining room. Leppla is a family-friendly fade and stain resistant rug with easy maintenance. Hose down or vacuum periodically. Create a contemporary play area for kids and pets in high-traffic areas while protecting your floor from spills and heavy furniture with this carefree decor solution. Set Includes: One - Leppla Geometric Diamond Trellis 8x10 Indoor and Outdoor Area Rug