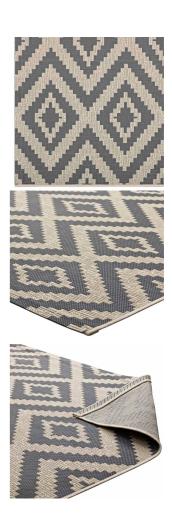

SKU: 991508

Leppla Geometric Diamond Trellis 8X10 Indoor
And Outdoor Area Rug In Gray And Beige

Regular Price: \$419.00

Overall

Overall

Width

Depth

Overall

0.50

122.00

94.50

Special Price: \$219.00

Make a sophisticated statement with the Leppla Geometric Diamond Trellis Indoor and Outdoor Area Rug. Patterned with an elegant design, Leppla is a durable machine-woven polypropylene rug. Featuring a geometric lattice design with a low pile weave and gripping rubber bottom, this all-weather area rug is a perfect addition to the outdoor patio, porch, deck, or inside the house in the living room, bedroom, kitchen or dining room. Leppla is a family-friendly fade and stain resistant rug with easy maintenance. Hose down or vacuum periodically. Create a contemporary play area for kids and pets in high-traffic areas while protecting your floor from spills and heavy furniture with this carefree decor solution. Set Includes: One - Leppla Geometric Diamond Trellis 8x10 Indoor and Outdoor Area Rug