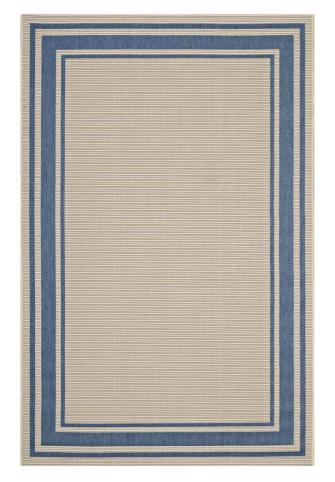

SKU: 991532

Haston Solid Border 8X10 Indoor And Outdoor

Area Rug In Blue And Beige

Regular Price: \$391.00 Overall 0.50 122.00 94.50

Height

Width

Depth

Special Price: \$209.00

Make a sophisticated statement with the Haston Solid Border Borderline Indoor and Outdoor Area Rug. Patterned with an elegant design, Haston is a durable and soft machine-woven polypropylene rug that offers wide-ranging support. Featuring a linear design with a low pile weave and gripping rubber bottom, this all-weather area rug is a perfect addition to the outdoor patio, porch, deck, or inside the house in the living room, bedroom, kitchen or dining room. Haston is a family-friendly fade and stain resistant rug with easy maintenance. Hose down or vacuum periodically. Create a contemporary play area for kids and pets in high-traffic areas while protecting your floor from spills and heavy furniture with this carefree decor solution. Set Includes: One - Haston Solid Border Borderline 8x10 Indoor and Outdoor Area Rug