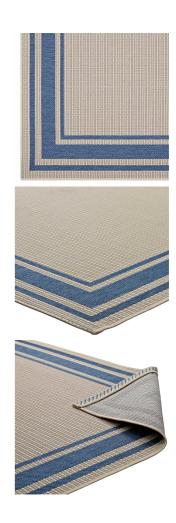

Make a sophisticated statement with the Haston Solid Border Borderline Indoor and Outdoor Area Rug. Patterned with an elegant design, Haston is a durable and soft machine-woven polypropylene rug that offers wide-ranging support. Featuring a linear design with a low pile weave and gripping rubber bottom, this all-weather area rug is a perfect addition to the outdoor patio, porch, deck, or inside the house in the living room, bedroom, kitchen or dining room. Haston is a family-friendly fade and stain resistant rug with easy maintenance. Hose down or vacuum periodically. Create a contemporary play area for kids and pets in high-traffic areas while protecting your floor from spills and heavy furniture with this carefree decor solution. Set Includes: One - Haston Solid Border Borderline 8x10 Indoor and Outdoor Area Rug