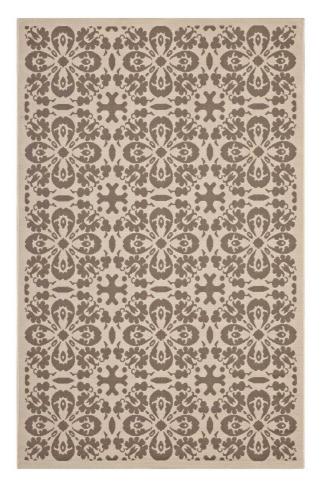

SKU: 991542

Dewey Vintage Floral Trellis 8X10 Indoor And
Outdoor Area Rug In Light And Dark Beige

Regular Price: \$407.00

Overall

Overall

Overall

Depth

Depth

Depth

122.00

94.50

Special Price: \$219.00

Make a sophisticated statement with the Dewey Vintage Floral Trellis Indoor and Outdoor Area Rug. Patterned with an elegant design, Dewey is a durable and soft machine-woven polypropylene rug that offers wide-ranging support. Featuring a vintage floral lattice design with a low pile weave and gripping rubber bottom, this all-weather area rug is a perfect addition to the outdoor patio, porch, deck, or inside the house in the living room, bedroom, kitchen or dining room. Dewey is a family-friendly fade and stain resistant rug with easy maintenance. Hose down or vacuum periodically. Create a contemporary play area for kids and pets in high-traffic areas while protecting your floor from spills and heavy furniture with this carefree decor solution. Set Includes: One - Dewey Vintage Floral Trellis 8x10 Indoor and Outdoor Area Rug