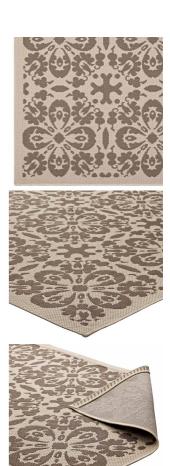

SKU: 991542

Dewey Vintage Floral Trellis 8X10 Indoor And
Outdoor Area Rug In Light And Dark Beige

Regular Price: \$407.00

Overall

Overall

Overall

Depth

Depth

Depth

122.00

94.50

Special Price: \$219.00

Make a sophisticated statement with the Dewey Vintage Floral Trellis Indoor and Outdoor Area Rug. Patterned with an elegant design, Dewey is a durable and soft machine-woven polypropylene rug that offers wide-ranging support. Featuring a vintage floral lattice design with a low pile weave and gripping rubber bottom, this all-weather area rug is a perfect addition to the outdoor patio, porch, deck, or inside the house in the living room, bedroom, kitchen or dining room. Dewey is a family-friendly fade and stain resistant rug with easy maintenance. Hose down or vacuum periodically. Create a contemporary play area for kids and pets in high-traffic areas while protecting your floor from spills and heavy furniture with this carefree decor solution. Set Includes: One - Dewey Vintage Floral Trellis 8x10 Indoor and Outdoor Area Rug