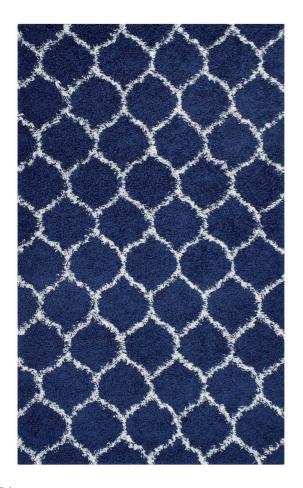

SKU: 991551

Esterly Moroccan Trellis 5X8 Shag Area Rug In
Navy And Ivory

Regular Price: \$223.00

Overall

Depth

Uidth
Depth

Overall
2.00
96.50
61.00

Special Price: \$119.00

Make a sophisticated statement with the Esterly Moroccan Trellis Shag Area Rug. Patterned with an elegant lattice design, Esterly is a durable machine-woven polypropylene rug. Complete with a jute bottom, Esterly enhances traditional and contemporary modern decors while outlasting everyday use. Featuring a stylish trellis design with a shag high pile weave of approximately two inches, this non-shedding, high density area rug is a perfect addition to the living room, bedroom, or family room. Vacuum regularly and spot clean with diluted soap or detergent as needed. Create a comfortable play area for kids and pets while protecting your floor from spills and heavy furniture with this carefree decor update for your home. Set Includes: One - Esterly Moroccan Trellis 5x8 Shag Area Rug