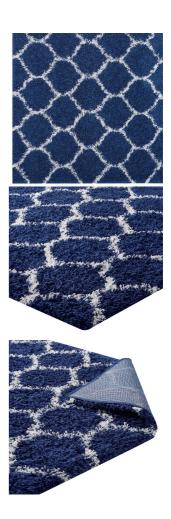

Make a sophisticated statement with the Esterly Moroccan Trellis Shag Area Rug. Patterned with an elegant lattice design, Esterly is a durable machine-woven polypropylene rug. Complete with a jute bottom, Esterly enhances traditional and contemporary modern decors while outlasting everyday use. Featuring a stylish trellis design with a shag high pile weave of approximately two inches, this non-shedding, high density area rug is a perfect addition to the living room, bedroom, or family room. Vacuum regularly and spot clean with diluted soap or detergent as needed. Create a comfortable play area for kids and pets while protecting your floor from spills and heavy furniture with this carefree decor update for your home. Set Includes: One - Esterly Moroccan Trellis 5x8 Shag Area Rug