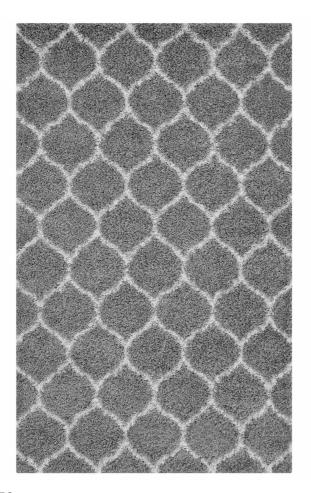

SKU: 991553

Esterly Moroccan Trellis 5X8 Shag Area Rug In
Gray And Ivory

Regular Price: \$223.00

Overall

Depth

Width
Depth

2.00
96.50
61.00

Special Price: \$119.00

Make a sophisticated statement with the Esterly Moroccan Trellis Shag Area Rug. Patterned with an elegant lattice design, Esterly is a durable machine-woven polypropylene rug. Complete with a jute bottom, Esterly enhances traditional and contemporary modern decors while outlasting everyday use. Featuring a stylish trellis design with a shag high pile weave of approximately two inches, this non-shedding, high density area rug is a perfect addition to the living room, bedroom, or family room. Vacuum regularly and spot clean with diluted soap or detergent as needed. Create a comfortable play area for kids and pets while protecting your floor from spills and heavy furniture with this carefree decor update for your home. Set Includes: One - Esterly Moroccan Trellis 5x8 Shag Area Rug