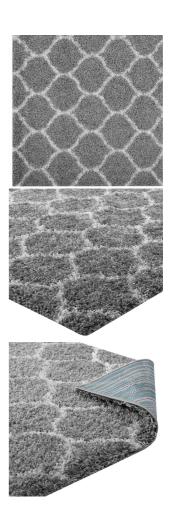

Make a sophisticated statement with the Esterly Moroccan Trellis Shag Area Rug. Patterned with an elegant lattice design, Esterly is a durable machine-woven polypropylene rug. Complete with a jute bottom, Esterly enhances traditional and contemporary modern decors while outlasting everyday use. Featuring a stylish trellis design with a shag high pile weave of approximately two inches, this non-shedding, high density area rug is a perfect addition to the living room, bedroom, or family room. Vacuum regularly and spot clean with diluted soap or detergent as needed. Create a comfortable play area for kids and pets while protecting your floor from spills and heavy furniture with this carefree decor update for your home. Set Includes: One - Esterly Moroccan Trellis 5x8 Shag Area Rug