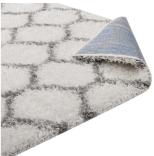

SKU: 991555

Esterly Moroccan Trellis 5X8 Shag Area Rug In Ivory And Gray

Regular Price: \$223.00

Overall

Overall

Height

Width

Depth

2.00

96.50

61.00

Special Price: \$119.00

Make a sophisticated statement with the Esterly Moroccan Trellis Shag Area Rug. Patterned with an elegant lattice design, Esterly is a durable machine-woven polypropylene rug. Complete with a jute bottom, Esterly enhances traditional and contemporary modern decors while outlasting everyday use. Featuring a stylish trellis design with a shag high pile weave of approximately two inches, this non-shedding, high density area rug is a perfect addition to the living room, bedroom, or family room. Vacuum regularly and spot clean with diluted soap or detergent as needed. Create a comfortable play area for kids and pets while protecting your floor from spills and heavy furniture with this carefree decor update for your home. Set Includes: One - Esterly Moroccan Trellis 5x8 Shag Area Rug