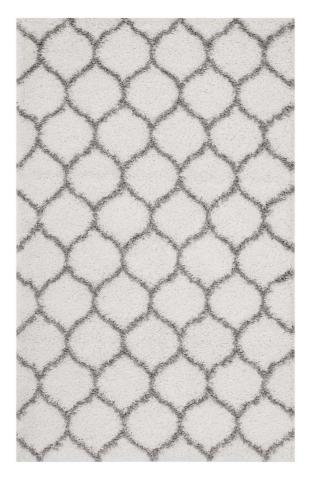

SKU: 991555

Esterly Moroccan Trellis 5X8 Shag Area Rug In Ivory And Gray

Regular Price: \$223.00

Overall

Overall

Height

Width

Depth

2.00

96.50

61.00

Special Price: \$119.00

Make a sophisticated statement with the Esterly Moroccan Trellis Shag Area Rug. Patterned with an elegant lattice design, Esterly is a durable machine-woven polypropylene rug. Complete with a jute bottom, Esterly enhances traditional and contemporary modern decors while outlasting everyday use. Featuring a stylish trellis design with a shag high pile weave of approximately two inches, this non-shedding, high density area rug is a perfect addition to the living room, bedroom, or family room. Vacuum regularly and spot clean with diluted soap or detergent as needed. Create a comfortable play area for kids and pets while protecting your floor from spills and heavy furniture with this carefree decor update for your home. Set Includes: One - Esterly Moroccan Trellis 5x8 Shag Area Rug