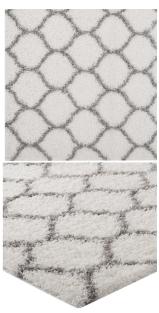

SKU: 991555

Esterly Moroccan Trellis 5X8 Shag Area Rug In Ivory And Gray

Regular Price: \$223.00

Overall

Overall

Height

Width

Depth

2.00

96.50

61.00

Special Price: \$119.00

Make a sophisticated statement with the Esterly Moroccan Trellis Shag Area Rug. Patterned with an elegant lattice design, Esterly is a durable machine-woven polypropylene rug. Complete with a jute bottom, Esterly enhances traditional and contemporary modern decors while outlasting everyday use. Featuring a stylish trellis design with a shag high pile weave of approximately two inches, this non-shedding, high density area rug is a perfect addition to the living room, bedroom, or family room. Vacuum regularly and spot clean with diluted soap or detergent as needed. Create a comfortable play area for kids and pets while protecting your floor from spills and heavy furniture with this carefree decor update for your home. Set Includes: One - Esterly Moroccan Trellis 5x8 Shag Area Rug