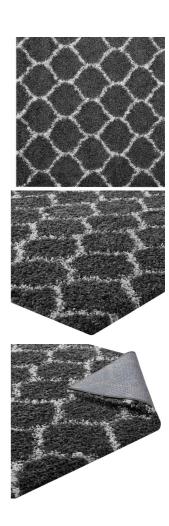

Make a sophisticated statement with the Esterly Moroccan Trellis Shag Area Rug. Patterned with an elegant lattice design, Esterly is a durable machine-woven polypropylene rug. Complete with a jute bottom, Esterly enhances traditional and contemporary modern decors while outlasting everyday use. Featuring a stylish trellis design with a shag high pile weave of approximately two inches, this non-shedding, high density area rug is a perfect addition to the living room, bedroom, or family room. Vacuum regularly and spot clean with diluted soap or detergent as needed. Create a comfortable play area for kids and pets while protecting your floor from spills and heavy furniture with this carefree decor update for your home. Set Includes: One - Esterly Moroccan Trellis 5x8 Shag Area Rug