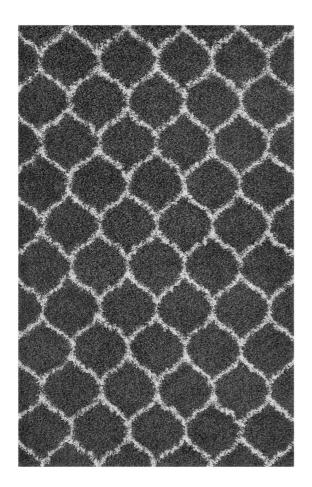

SKU: 991557

Esterly Moroccan Trellis 5X8 Shag Area Rug In
Dark Gray And Ivory

Regular Price: \$223.00

Overall

Depth

Depth

Overall
2.00
96.50
61.00

Special Price: \$119.00

Make a sophisticated statement with the Esterly Moroccan Trellis Shag Area Rug. Patterned with an elegant lattice design, Esterly is a durable machine-woven polypropylene rug. Complete with a jute bottom, Esterly enhances traditional and contemporary modern decors while outlasting everyday use. Featuring a stylish trellis design with a shag high pile weave of approximately two inches, this non-shedding, high density area rug is a perfect addition to the living room, bedroom, or family room. Vacuum regularly and spot clean with diluted soap or detergent as needed. Create a comfortable play area for kids and pets while protecting your floor from spills and heavy furniture with this carefree decor update for your home. Set Includes: One - Esterly Moroccan Trellis 5x8 Shag Area Rug