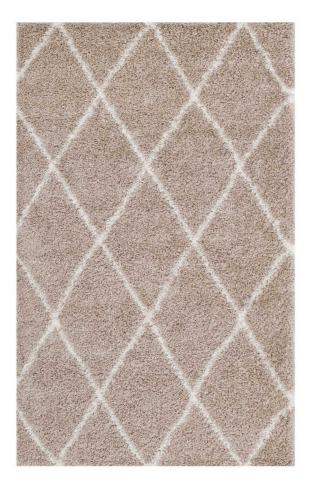

SKU: 991573

Special Price: \$119.00

Garlow Diamond Lattice 5X8 Shag Area Rug In

Beige And Ivory

Height Width Depth

Regular Price: \$223.00 Overall 2.00 96.50 61.00

Make a sophisticated statement with the Garlow Diamond Trellis Shag Area Rug. Patterned with an elegant lattice design, Garlow is a durable machine-woven polypropylene rug. Complete with a jute bottom, Garlow enhances traditional and contemporary modern decors while outlasting everyday use. Featuring a stylish trellis design with a shag high pile weave of approximately two inches, this non-shedding, high density area rug is a perfect addition to the living room, bedroom, or family room. Vacuum regularly and spot clean with diluted soap or detergent as needed. Create a comfortable play area for kids and pets while protecting your floor from spills and heavy furniture