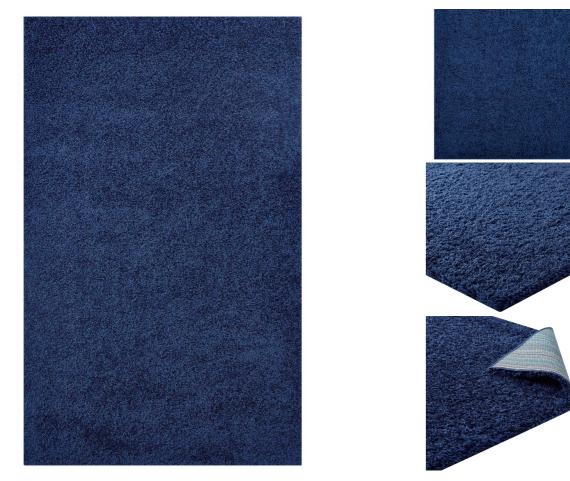

## memoky

| SKU: 991581                             |         |        |       |       |
|-----------------------------------------|---------|--------|-------|-------|
| Leonore Solid 5X8 Shag Area Rug In Navy |         | Height | Width | Depth |
| Regular Price: \$223.00                 | Overall | 2.00   | 96.50 | 61.00 |
| Special Price: \$119.00                 |         |        |       |       |

Update your decor with the Leonore Solid Shag Area Rug. Complete with a jute bottom, Leonore is a durable machine-woven polypropylene rug that enhances traditional and contemporary modern decors while outlasting everyday use. Boasting a shag high pile weave of approximately two inches, this non-shedding, high density area rug is a perfect addition to the living room, bedroom, or family room. Leonore is a family-friendly stain resistant rug with easy maintenance. Vacuum regularly and spot clean with diluted soap or detergent as needed. Create a comfortable play area for kids and pets while protecting your floor from spills and heavy furniture with this carefree decor update for your home. Set Includes: One - Leonore Solid 5x8 Shag Area Rug