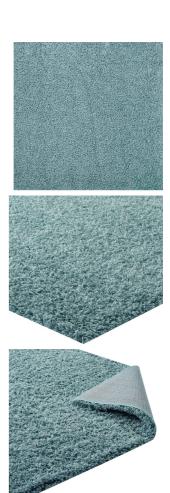

2.00

96.50

61.00

Special Price: \$119.00

Update your decor with the Leonore Solid Shag Area Rug. Complete with a jute bottom, Leonore is a durable machine-woven polypropylene rug that enhances traditional and contemporary modern decors while outlasting everyday use. Boasting a shag high pile weave of approximately two inches, this non-shedding, high density area rug is a perfect addition to the living room, bedroom, or family room. Leonore is a family-friendly stain resistant rug with easy maintenance. Vacuum regularly and spot clean with diluted soap or detergent as needed. Create a comfortable play area for kids and pets while protecting your floor from spills and heavy furniture with this carefree decor update for your home. Set Includes: One - Leonore Solid 5x8 Shag Area Rug