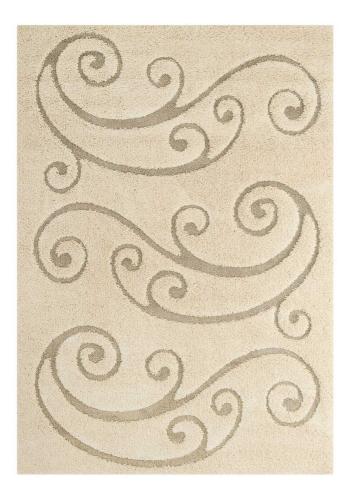

## SKU: 991591 Shawler Sprout Scrolling Vine 5X8 Shag Area Rug In Creame And Beige Regular Price: \$296.00 Special Price: \$159.00

Make a sophisticated statement with the Sprout Scrolling Vine Area Rug. Patterned with an elegant modern design, Sprout is a durable machine-woven polypropylene shag rug that offers wide-ranging support. Complete with a jute backing, distinctive two-tier pile, and a 1.18-inch shag design, Sprout enhances traditional and contemporary modern decors while outlasting everyday use. Featuring a whimsical swirl motif, this non-shedding area rug with a high-density weave and cozy feel is a perfect addition to the living room, bedroom, entryway, kitchen, dining room or family room. Sprout is a family-friendly stain resistant rug with easy maintenance. Vacuum regularly and spot clean with diluted soap or detergent as needed. Create a comfortable play area for kids and pets while protecting your floor from spills and heavy furniture with this carefree decor update for your home. Set Includes: One - Sprout Scrolling Vine 5x8 Shag Area Rug