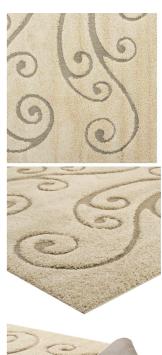

## SKU: 991591 Shawler Sprout Scrolling Vine 5X8 Shag Area Rug In Creame And Beige Regular Price: \$296.00 Special Price: \$159.00

Make a sophisticated statement with the Sprout Scrolling Vine Area Rug. Patterned with an elegant modern design, Sprout is a durable machine-woven polypropylene shag rug that offers wide-ranging support. Complete with a jute backing, distinctive two-tier pile, and a 1.18-inch shag design, Sprout enhances traditional and contemporary modern decors while outlasting everyday use. Featuring a whimsical swirl motif, this non-shedding area rug with a high-density weave and cozy feel is a perfect addition to the living room, bedroom, entryway, kitchen, dining room or family room. Sprout is a family-friendly stain resistant rug with easy maintenance. Vacuum regularly and spot clean with diluted soap or detergent as needed. Create a comfortable play area for kids and pets while protecting your floor from spills and heavy furniture with this carefree decor update for your home. Set Includes: One - Sprout Scrolling Vine 5x8 Shag Area Rug