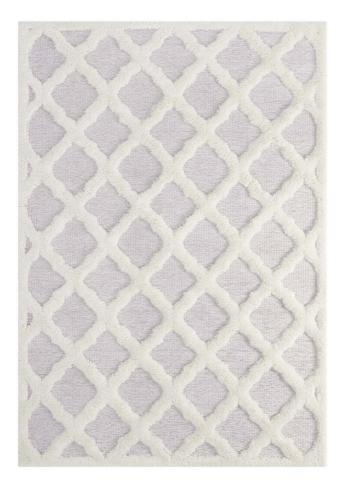

Depth

Width

SKU: 991603

Villeda Regale Abstract Moroccan Trellis 5X8 Shag Area Rug In Ivory And Light Gray

Regular Price: \$293.00 Overall 1.00 89.50 63.00

Height

Special Price: \$159.00

Make a sophisticated statement with the Regale Abstract Moroccan Trellis Area Rug. Patterned with a fun modern design, Regale is an exquisitely soft machine-woven polyester and chenille shag rug that offers wide-ranging plush support. Complete with a jute backing, distinctive two-tier pile, and a 1.18-inch shag design, Regale enhances traditional and contemporary modern decors while outlasting everyday use. Featuring a lively lattice motif, this area rug with a high-density weave and cozy feel is a perfect addition to the living room, bedroom, or family room. Regale is a family-friendly rug that provides a soft feeling underfoot. Vacuum regularly and spot clean with diluted soap or detergent as needed. Create a comfortable play area for kids and pets while protecting your floor from spills and heavy furniture with this carefree decor update for your home. Set Includes: One - Regale Abstract Moroccan Trellis 5x8 Shag Area Rug