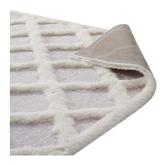

Depth

Width

SKU: 991603

Villeda Regale Abstract Moroccan Trellis 5X8 Shag Area Rug In Ivory And Light Gray

Regular Price: \$293.00 Overall 1.00 89.50 63.00

Height

Special Price: \$159.00

Make a sophisticated statement with the Regale Abstract Moroccan Trellis Area Rug. Patterned with a fun modern design, Regale is an exquisitely soft machine-woven polyester and chenille shag rug that offers wide-ranging plush support. Complete with a jute backing, distinctive two-tier pile, and a 1.18-inch shag design, Regale enhances traditional and contemporary modern decors while outlasting everyday use. Featuring a lively lattice motif, this area rug with a high-density weave and cozy feel is a perfect addition to the living room, bedroom, or family room. Regale is a family-friendly rug that provides a soft feeling underfoot. Vacuum regularly and spot clean with diluted soap or detergent as needed. Create a comfortable play area for kids and pets while protecting your floor from spills and heavy furniture with this carefree decor update for your home. Set Includes: One - Regale Abstract Moroccan Trellis 5x8 Shag Area Rug