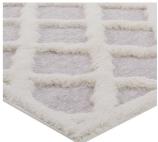

Depth

Width

SKU: 991603

Villeda Regale Abstract Moroccan Trellis 5X8 Shag Area Rug In Ivory And Light Gray

Regular Price: \$293.00 Overall 1.00 89.50 63.00

Height

Special Price: \$159.00

Make a sophisticated statement with the Regale Abstract Moroccan Trellis Area Rug. Patterned with a fun modern design, Regale is an exquisitely soft machine-woven polyester and chenille shag rug that offers wide-ranging plush support. Complete with a jute backing, distinctive two-tier pile, and a 1.18-inch shag design, Regale enhances traditional and contemporary modern decors while outlasting everyday use. Featuring a lively lattice motif, this area rug with a high-density weave and cozy feel is a perfect addition to the living room, bedroom, or family room. Regale is a family-friendly rug that provides a soft feeling underfoot. Vacuum regularly and spot clean with diluted soap or detergent as needed. Create a comfortable play area for kids and pets while protecting your floor from spills and heavy furniture with this carefree decor update for your home. Set Includes: One - Regale Abstract Moroccan Trellis 5x8 Shag Area Rug