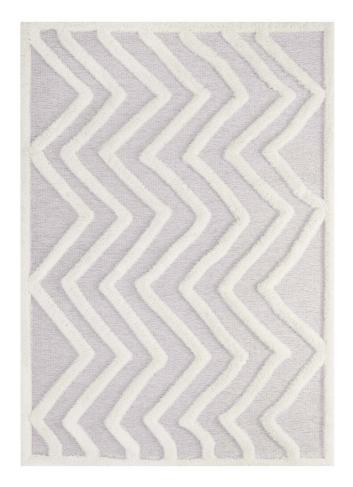

SKU: 991607

Villeda Pathway Abstract Chevron 5X8 Shag

Area Rug In Ivory And Light Gray

Regular Price: \$293.00 Special Price: \$159.00

|         | Height | Width | Depth |
|---------|--------|-------|-------|
| Overall | 1.00   | 89.50 | 63.00 |

Make a sophisticated statement with the Pathway Abstract Chevron Area Rug. Patterned with a fun modern design, Pathway is an exquisitely soft machine-woven polyester and chenille shag rug that offers wide-ranging plush support. Complete with a jute backing, distinctive two-tier pile, and a 1.18-inch shag design, Pathway enhances traditional and contemporary modern decors while outlasting everyday use. Featuring a lively zig-zag pattern, this area rug with a high-density weave and cozy feel is a perfect addition to the living room, bedroom, or family room. Pathway is a family-friendly rug that provides a soft feeling underfoot. Vacuum regularly and spot clean with diluted soap or detergent as needed. Create a comfortable play area for kids and pets while protecting your floor from spills and heavy furniture with this carefree decor update for your home. Set Includes: One - Pathway Abstract Chevron 5x8 Shag Area Rug