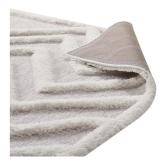

Make a sophisticated statement with the Pathway Abstract Chevron Area Rug. Patterned with a fun modern design, Pathway is an exquisitely soft machine-woven polyester and chenille shag rug that offers wide-ranging plush support. Complete with a jute backing, distinctive two-tier pile, and a 1.18-inch shag design, Pathway enhances traditional and contemporary modern decors while outlasting everyday use. Featuring a lively zig-zag pattern, this area rug with a high-density weave and cozy feel is a perfect addition to the living room, bedroom, or family room. Pathway is a family-friendly rug that provides a soft feeling underfoot. Vacuum regularly and spot clean with diluted soap or detergent as needed. Create a comfortable play area for kids and pets while protecting your floor from spills and heavy furniture with this carefree decor update for your home. Set Includes: One - Pathway Abstract Chevron 5x8 Shag Area Rug