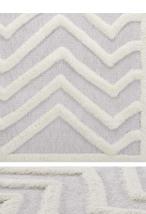

Make a sophisticated statement with the Pathway Abstract Chevron Area Rug. Patterned with a fun modern design, Pathway is an exquisitely soft machine-woven polyester and chenille shag rug that offers wide-ranging plush support. Complete with a jute backing, distinctive two-tier pile, and a 1.18-inch shag design, Pathway enhances traditional and contemporary modern decors while outlasting everyday use. Featuring a lively zig-zag pattern, this area rug with a high-density weave and cozy feel is a perfect addition to the living room, bedroom, or family room. Pathway is a family-friendly rug that provides a soft feeling underfoot. Vacuum regularly and spot clean with diluted soap or detergent as needed. Create a comfortable play area for kids and pets while protecting your floor from spills and heavy furniture with this carefree decor update for your home. Set Includes: One - Pathway Abstract Chevron 5x8 Shag Area Rug