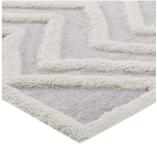

Make a sophisticated statement with the Pathway Abstract Chevron Area Rug. Patterned with a fun modern design, Pathway is an exquisitely soft machine-woven polyester and chenille shag rug that offers wide-ranging plush support. Complete with a jute backing, distinctive two-tier pile, and a 1.18-inch shag design, Pathway enhances traditional and contemporary modern decors while outlasting everyday use. Featuring a lively zig-zag pattern, this area rug with a high-density weave and cozy feel is a perfect addition to the living room, bedroom, or family room. Pathway is a family-friendly rug that provides a soft feeling underfoot. Vacuum regularly and spot clean with diluted soap or detergent as needed. Create a comfortable play area for kids and pets while protecting your floor from spills and heavy furniture with this carefree decor update for your home. Set Includes: One - Pathway Abstract Chevron 5x8 Shag Area Rug