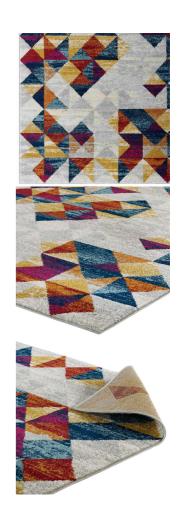

## SKU: 991680 Steward Elettra Distressed Geometric Triangle Mosaic 5X8 Area Rug In Multicolored Regular Price: \$205.00 Special Price: \$109.00

| olored |         | Height | vviatn | Depth |  |
|--------|---------|--------|--------|-------|--|
|        | Overall | 0.50   | 90.50  | 63.00 |  |
|        |         |        |        |       |  |

. . . . . . . . .

Make a sophisticated statement with the Elettra Distressed Geometric Triangle Mosaic Area Rug from the Steward Collection. Patterned with an elegant modern design, Elettra is a soft and durable machine-woven frise polyester rug that offers wide-ranging support. Complete with a gripping rubber bottom, Elettra enhances traditional and contemporary modern decors while outlasting everyday use. Featuring a distressed abstract geometric design with a high density low pile weave, this non-shedding area rug is the perfect addition to a living room, bedroom, entryway, kitchen, dining room or family room. Elettra is a family-friendly stain resistant rug with easy maintenance. Vacuum regularly and spot clean with diluted soap or detergent as needed. Create a comfortable play area for kids and pets while protecting your floor from spills and heavy furniture with this carefree decor update for high traffic areas of your home. Set Includes: One - Steward Elettra Distressed Geometric Triangle Mosaic 5x8 Area Rug