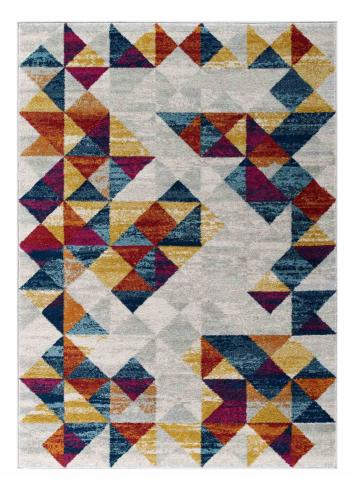

## SKU: 991680 Steward Elettra Distressed Geometric Triangle Mosaic 5X8 Area Rug In Multicolored Regular Price: \$205.00 Special Price: \$109.00

| olored |         | Height | vviatn | Depth |  |
|--------|---------|--------|--------|-------|--|
|        | Overall | 0.50   | 90.50  | 63.00 |  |
|        |         |        |        |       |  |

. . . . . . . . .

Make a sophisticated statement with the Elettra Distressed Geometric Triangle Mosaic Area Rug from the Steward Collection. Patterned with an elegant modern design, Elettra is a soft and durable machine-woven frise polyester rug that offers wide-ranging support. Complete with a gripping rubber bottom, Elettra enhances traditional and contemporary modern decors while outlasting everyday use. Featuring a distressed abstract geometric design with a high density low pile weave, this non-shedding area rug is the perfect addition to a living room, bedroom, entryway, kitchen, dining room or family room. Elettra is a family-friendly stain resistant rug with easy maintenance. Vacuum regularly and spot clean with diluted soap or detergent as needed. Create a comfortable play area for kids and pets while protecting your floor from spills and heavy furniture with this carefree decor update for high traffic areas of your home. Set Includes: One - Steward Elettra Distressed Geometric Triangle Mosaic 5x8 Area Rug