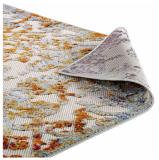

Make a sophisticated statement with the Primrose Vintage Ornate Floral Lattice Indoor and Outdoor Area Rug from the Burket Collection. Patterned with an elegant vintage design, Primrose is a durable machine-woven polypropylene sisal rug. Featuring a distressed ornate floral lattice design with a low two-tier pile weave and gripping rubber bottom, this all-weather area rug is a perfect addition to the outdoor patio, porch, deck, or inside the house in the living room, bedroom, kitchen or dining room. Primrose is a pet and family-friendly, fade and stain resistant rug with easy maintenance. Hose down or vacuum periodically. Create a contemporary play area for kids and pets in high-traffic areas while protecting your floor from spills and heavy furniture with this carefree decor solution. Set Includes: One - Burket Primrose Distressed Vintage Ornate Floral Lattice 5x8 Indoor and Outdoor Area Rug