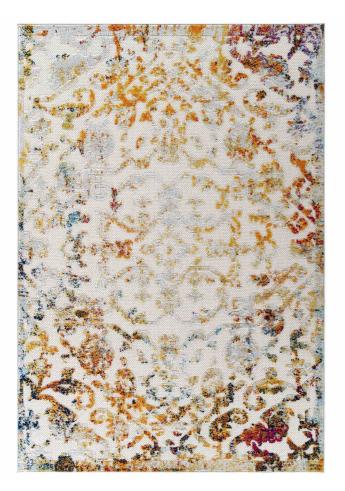

SKU: 991692

Burket Primrose Ornate Floral Lattice 5X8 Indoor/Outdoor Area Rug In Ivory, Light

Blue, Multicolored

Regular Price: \$222.00 Special Price: \$119.00

|         | Height | Width | Depth |
|---------|--------|-------|-------|
| Overall | 0.50   | 90.50 | 63.00 |

Make a sophisticated statement with the Primrose Vintage Ornate Floral Lattice Indoor and Outdoor Area Rug from the Burket Collection. Patterned with an elegant vintage design, Primrose is a durable machine-woven polypropylene sisal rug. Featuring a distressed ornate floral lattice design with a low two-tier pile weave and gripping rubber bottom, this all-weather area rug is a perfect addition to the outdoor patio, porch, deck, or inside the house in the living room, bedroom, kitchen or dining room. Primrose is a pet and family-friendly, fade and stain resistant rug with easy maintenance. Hose down or vacuum periodically. Create a contemporary play area for kids and pets in high-traffic areas while protecting your floor from spills and heavy furniture with this carefree decor solution. Set Includes: One - Burket Primrose Distressed Vintage Ornate Floral Lattice 5x8 Indoor and Outdoor Area Rug