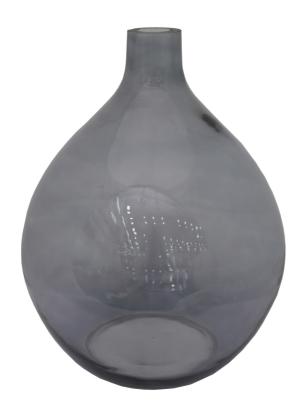

SKU: 998774 GLASS BOTTLE

Organic / Natural Character

Price: \$108.00

|         | Height | Width | Depth |
|---------|--------|-------|-------|
| Overall | 17.00  | 13.00 | 13.00 |

Simple and sophisticated, this vase keeps the focus on what's being displayed with its appealing, curved profile. The shape of this 17x13" vase is the perfect centerpiece for an attractive arrangement of twigs or dried flowers. The subtle smoked, grey-colored glass runs beautifully throughout the vase, giving it a distinctive look. The shape, size, and color of this product may vary slightly due to its handcrafted nature.