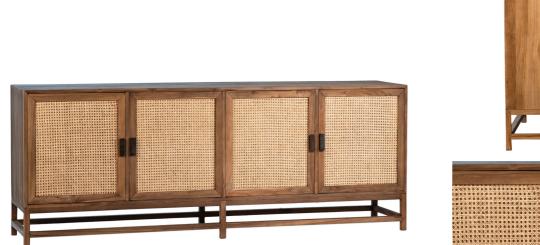

## memoky

SKU: 999589 ROYETTE SIDEBOARD *Organic / Natural Character* <del>Regular Price: \$2,812.50</del> Special Price: \$2,390.63

| D<br>eter |         | Height | Width | Depth |  |
|-----------|---------|--------|-------|-------|--|
|           | Overall | 32.00  | 83.00 | 18.00 |  |

This 83" sideboard was perfectly designed to refresh your décor with modern coastal flair. Its natural brown hardwood frame is beautifully offset by the natural woven rattan panel details of its double doors. Featuring ample storage and four interior fixed shelves that can accommodate dinnerware, electronics, or office supplies.