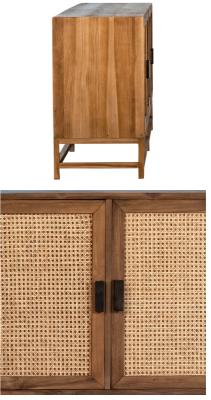

## memoky

SKU: 999589 ROYETTE SIDEBOARD *Organic / Natural Character* <del>Regular Price: \$2,812.50</del> Special Price: \$2,390.63

| D<br>eter |         | Height | Width | Depth |  |
|-----------|---------|--------|-------|-------|--|
|           | Overall | 32.00  | 83.00 | 18.00 |  |

This 83" sideboard was perfectly designed to refresh your décor with modern coastal flair. Its natural brown hardwood frame is beautifully offset by the natural woven rattan panel details of its double doors. Featuring ample storage and four interior fixed shelves that can accommodate dinnerware, electronics, or office supplies.